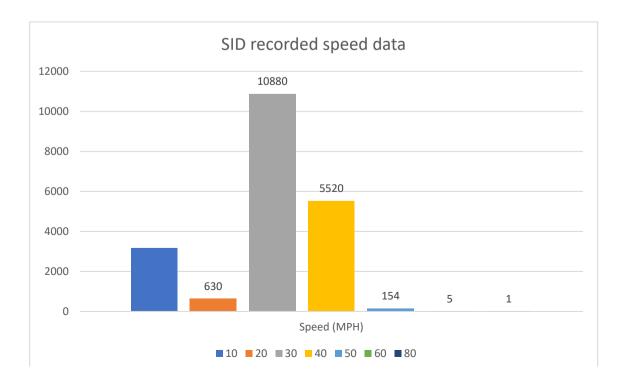

| <b>Recorded speed data for Speed Indication Device (SID)</b>                       |    |               |        |              |
|------------------------------------------------------------------------------------|----|---------------|--------|--------------|
| Location: Opposite Swan M<br>Dates: 2nd to 23rd Janu                               |    |               | ODIHAM |              |
| Speed (MPH)                                                                        |    | Vehicle Count |        |              |
|                                                                                    | 10 | 3156          | 31560  |              |
|                                                                                    | 20 | 630           | 12600  |              |
|                                                                                    | 30 | 10880         | 326400 | TRUE INC.    |
|                                                                                    | 40 | 5520          | 220800 | ARISH COUNCE |
|                                                                                    | 50 | 154           | 7700   |              |
|                                                                                    | 60 | 5             | 300    |              |
|                                                                                    | 70 | 0             | 0      |              |
|                                                                                    | 80 | 1             | 80     | 203.46       |
| Total Vehicles                                                                     |    | 20,346        | 599440 | 81.39192     |
|                                                                                    |    |               |        | 81.3         |
| Avg speed (MP                                                                      | H) | 29.46         |        |              |
|                                                                                    |    |               |        |              |
| Vehicles travelling in excess of 30MPH                                             |    |               |        | 16,560       |
| Percentage of total vehicles 81.3                                                  |    |               |        |              |
| Maximum speed recorded (MPH) <u>52</u>                                             |    |               |        |              |
| In the period of 2nd to 23rd January 2024, 20346 vehicles were recorded by the SID |    |               |        |              |
| located at Opposite Swan Mews. 81.3% of these vehicles were recorded travelling in |    |               |        |              |
| excess of the 30MPH limit. The maximum speed recorded during this period was       |    |               |        |              |

52MPH.