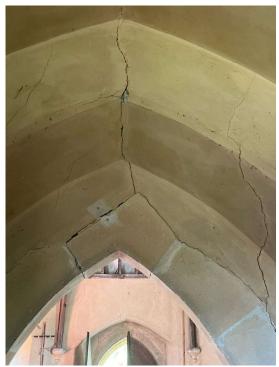

be progressed.

AA27/24 Structural surveys (pages 21-35)

To review and note structural surveys for Chapel Cottage, North Chapel, South

Chapel and the Parish Room and agree actions.