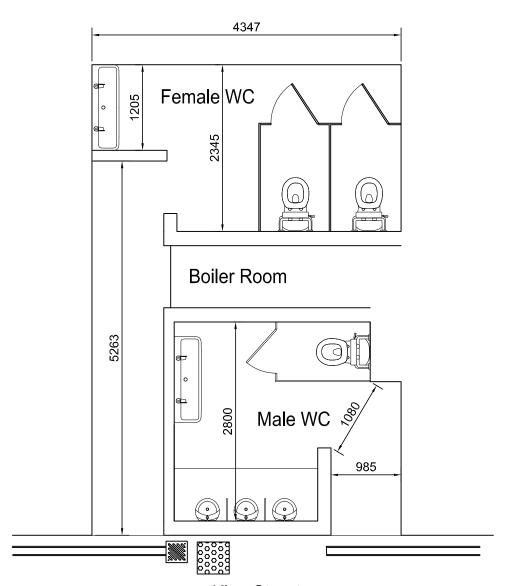

## **Clerk**

**Subject:** FW: Odiham Toilets - King Street

**Attachments:** 24070-SK01 - existing.pdf; 24070-SK02 - Wheelchair access cubicle.pdf; 24070-SK03

- proposed layout.pdf; Toilet block - Model space only.dwg

Dear Andrea,

Please find attached our initial study to determine the viability of incorporating a wheelchair accessible toilet on King Street.

SK01 shows the current layout. SK02 shows the 'standard' wheelchair accessible cubicle (Part M of the Building Regulations). As it would only be possible to fit one cubicle within the existing male WC, I have also drawn up SK03, which simply shows the whole room as the wheelchair accessible WC.

# **SFK**consulting

2<sup>nd</sup>FLOOR, TRINITY HOUSE 123 Winchester Road Chandler's Ford Eastleigh SO53 2DR Tel: 023 8068 2460

| Project: ODIHAM PARIS TOILETS, KING St. | Job Ref: 24070     |      |
|-----------------------------------------|--------------------|------|
| Drawn:<br>HPS                           | Sheet No:<br>SK.01 | Rev: |
| Element: EXISTING TOILET BLOCK LAYOUT   | Date:<br>JUNE 2024 | 1    |

King Street

Existing Public Toilet

Layout