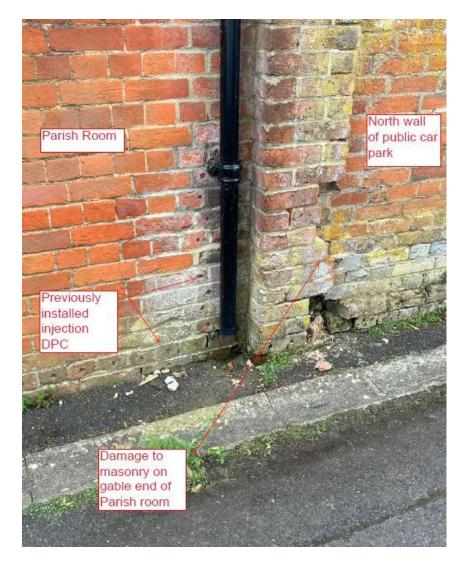

be progressed.

AA27/24 Structural surveys (pages 21-35)

To review and note structural surveys for Chapel Cottage, North Chapel, South

Chapel and the Parish Room and agree actions.