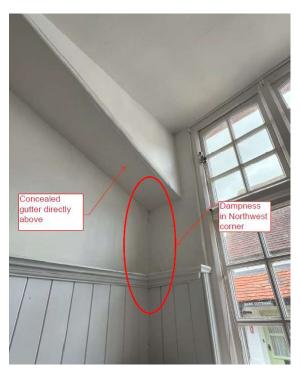

be progressed.

AA27/24 Structural surveys (pages 21-35)

To review and note structural surveys for Chapel Cottage, North Chapel, South

Chapel and the Parish Room and agree actions.