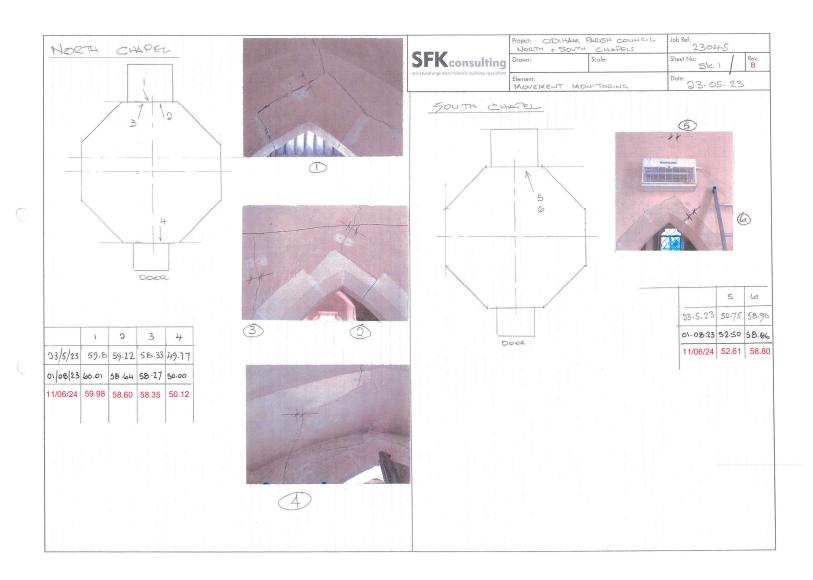

be progressed.

AA27/24 Structural surveys (pages 21-35)

To review and note structural surveys for Chapel Cottage, North Chapel, South

Chapel and the Parish Room and agree actions.