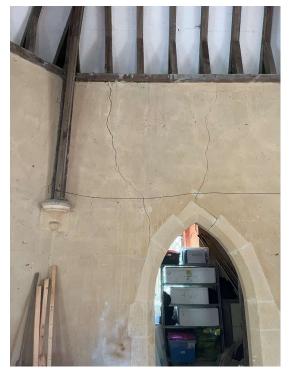

be progressed.

AA27/24 Structural surveys (pages 21-35)

To review and note structural surveys for Chapel Cottage, North Chapel, South

Chapel and the Parish Room and agree actions.