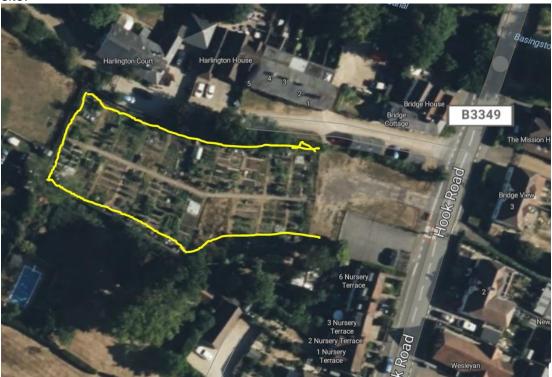

# AA28/24 Memorabilia on plots (pages 36-38)

- i) To consider the Cemetery Rules last reviewed February 2023 in respect of memorabilia on plots and how the rules should be implemented <a href="Cemetery-Rules-revised-February-2023.pdf">Cemetery-Rules-revised-February-2023.pdf</a> (odihamparishcouncil.gov.uk).
- ii) To consider whether site signage should be improved to aide reminder of the cemetery rules to visitors.
- AA29/24 Maintenance of scrubland surrounding allotments site (page 39)

To consider best method of maintaining land.

AA30/24 To note the dates of the next meeting

19th November 2024.

AA31/24 To pass a resolution in accordance with the Public Bodies (Admission to Meetings) Act 1960 to exclude the public and press to consider confidential contractual matters which meet the criteria of Schedule 12A of the Local