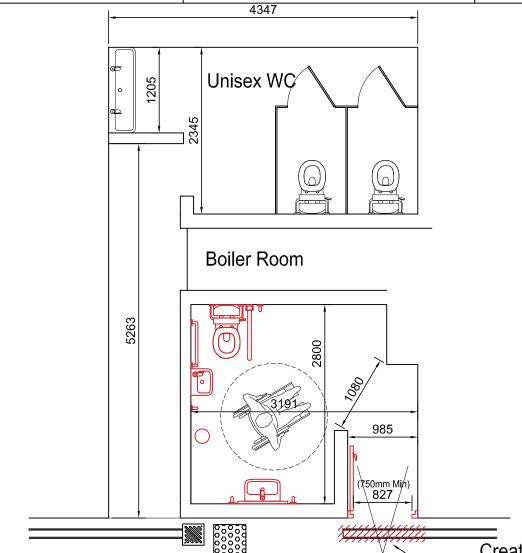

The attached drawings demonstrate that it would be possible to turn the existing male WC into a wheelchair accessible toilet and meet Part M of the Building Regulations. As discussed, this is about as far as our advice on the matter (and PI) can go! If you wish to take it further, I would advise engaging a local architect (to that end I have attached a working copy of the Autocad drawings which I am happy for you to pass on). Please note it may also be necessary to make some changes to the female WC to make it appropriate for unisex use.

# **SFK**consulting

2<sup>nd</sup>FLOOR, TRINITY HOUSE 123 Winchester Road Chandler's Ford Eastleigh SO53 2DR Tel: 023 8068 2460

| Project: ODIHAM PARIS TOILETS, KING St. | Job Ref: 24070     |      |
|-----------------------------------------|--------------------|------|
| Drawn:<br>HPS                           | Sheet No:<br>SK.03 | Rev: |
| Flement:                                | Date:              | 1    |

PROPOSED TOILET BLOCK LAYOUT

King Street
Proposed unisex wheelchair
accessible washroom

Create level threshold onto King Street, and adjust drainage channel to start after doorway

JUNE 2024

#### SINGLE TOILET FACILITY, PART M COMPLIANT

Room size: 2200x2000 min

WC: Raised height WC must be 480mm high (to top of seat) with a 750mm projection

Washbasin: Wall hung handrinse washbasin Additional standing height washbasin

Tap: Thermostatic mixer tap TMV3 WRAS approved

#### Grab rails:

- 2 x 600mm vertical grab rails by washbasin
- 2 x 600mm vertical grab rails by standing height washbasin
- Hinged support arm on open side of WC
- 1 x 600mm horizontal grab rail alongside WC
- Horizontal grab rail alongside WC 1 x 600mm
- 1 x 600mm vertical grab rail above and to the side of drop down rail
- 450mm horizontal grab rail on back of door