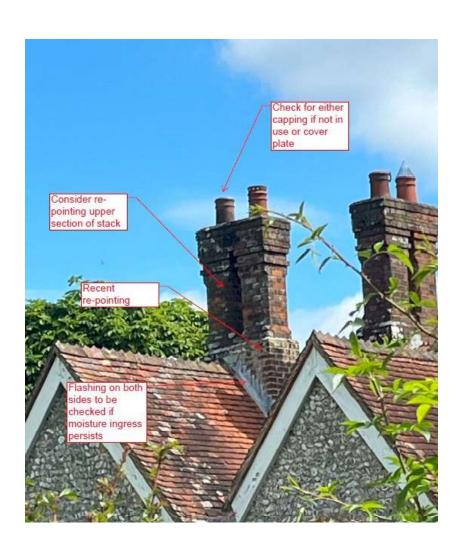

be progressed.

AA27/24 Structural surveys (pages 21-35)

To review and note structural surveys for Chapel Cottage, North Chapel, South

Chapel and the Parish Room and agree actions.