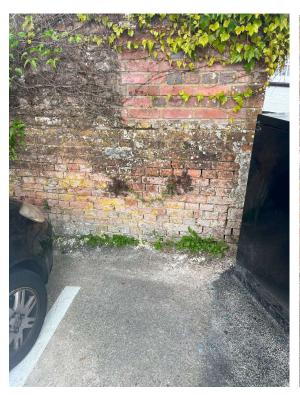

be progressed.

AA27/24 Structural surveys (pages 21-35)

To review and note structural surveys for Chapel Cottage, North Chapel, South

Chapel and the Parish Room and agree actions.