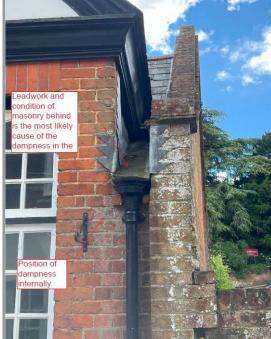

be progressed.

AA27/24 Structural surveys (pages 21-35)

To review and note structural surveys for Chapel Cottage, North Chapel, South

Chapel and the Parish Room and agree actions.