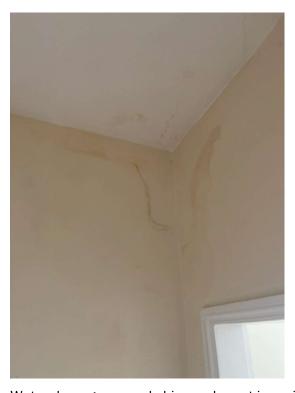

be progressed.

AA27/24 Structural surveys (pages 21-35)

To review and note structural surveys for Chapel Cottage, North Chapel, South

Chapel and the Parish Room and agree actions.