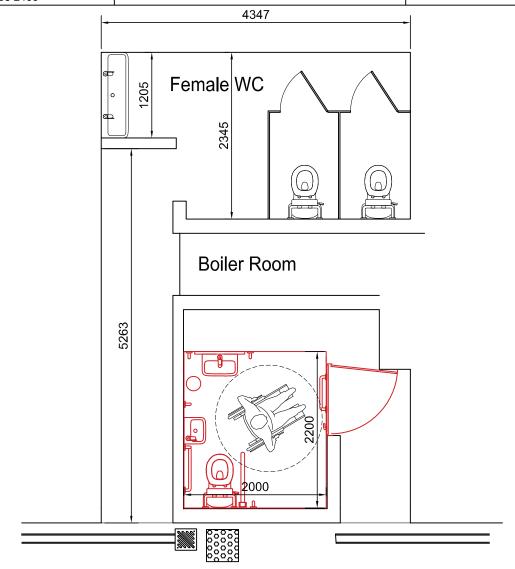

Dear Andrea,

Please find attached our initial study to determine the viability of incorporating a wheelchair accessible toilet on King Street.

SK01 shows the current layout. SK02 shows the 'standard' wheelchair accessible cubicle (Part M of the Building Regulations). As it would only be possible to fit one cubicle within the existing male WC, I have also drawn up SK03, which simply shows the whole room as the wheelchair accessible WC.

The attached drawings demonstrate that it would be possible to turn the existing male WC into a wheelchair accessible toilet and meet Part M of the Building Regulations. As discussed, this is about as far as our advice on the matter (and PI) can go! If you wish to take it further, I would advise engaging a local architect (to that end I have attached a working copy of the Autocad drawings which I am happy for you to pass on). Please note it may also be necessary to make some changes to the female WC to make it appropriate for unisex use.

# **SFK**consulting

2<sup>nd</sup>FLOOR, TRINITY HOUSE 123 Winchester Road Chandler's Ford Eastleigh SO53 2DR Tel: 023 8068 2460

| Project: ODIHAM PARIS TOILETS, KING St. | Job Ref: 24070     |      |
|-----------------------------------------|--------------------|------|
| Drawn:<br>HPS                           | Sheet No:<br>SK.02 | Rev: |
| Flement:                                | Date:              |      |

JUNE 2024

OVERLAY OF WHEELCHAIR CUBICLE

# Part M minimum footprint for single occupancy unisex wheelchair accessible washroom

#### SINGLE TOILET FACILITY, PART M COMPLIANT

Room size: 2200x2000 min

WC: Raised height WC must be 480mm high (to top of seat) with a 750mm projection

Washbasin: Wall hung handrinse washbasin

Additional standing height washbasin

Tap: Thermostatic mixer tap TMV3 WRAS approved

## Grab rails:

- 2 x 600mm vertical grab rails by washbasin
- 2 x 600mm vertical grab rails by standing height washbasin
- Hinged support arm on open side of WC
- 1 x 600mm horizontal grab rail alongside WC
- Horizontal grab rail alongside WC 1 x 600mm
- 1 x 600mm vertical grab rail above and to the side of drop down rail
- 450mm horizontal grab rail on back of door