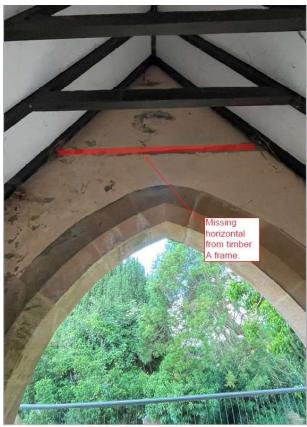

be progressed.

AA27/24 Structural surveys (pages 21-35)

To review and note structural surveys for Chapel Cottage, North Chapel, South

Chapel and the Parish Room and agree actions.