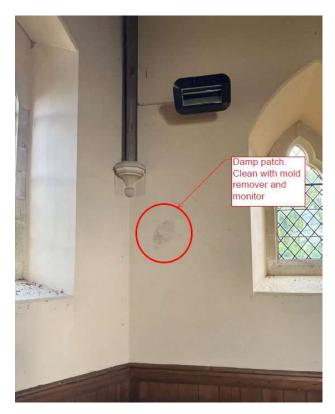

be progressed.

AA27/24 Structural surveys (pages 21-35)

To review and note structural surveys for Chapel Cottage, North Chapel, South

Chapel and the Parish Room and agree actions.